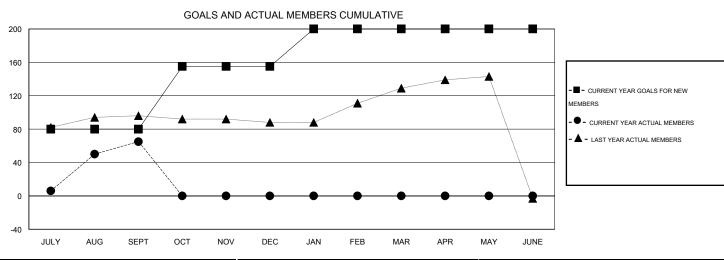

## GOALS AND ACTUAL NEW CLUBS CUMULATIVE

| DROPPED CLUBS: 0 |    | 27 CLUBS OF 105 ADDED 1 OR MORE<br>NEW MEMBERS | GENDER DISTRIBUTION  MALE 3,284 (93.69%) |             |     |
|------------------|----|------------------------------------------------|------------------------------------------|-------------|-----|
| DROPPED MEMBERS  |    |                                                | FEMALE                                   | 221 (6.31%) |     |
| DECEASED         | 1  | CLICK HERE FOR HEALTH ASSESSMENT DATA          | FAMILY UNIT MEMBERS                      |             | 414 |
| CLUB CANCELLED   | 0  |                                                | HEAD OF HOUSEHOLD                        |             | 197 |
| OTHER            | 39 |                                                |                                          |             |     |
| TOTAL            | 40 |                                                | NON-HEAD OF HOUSEHOLD                    |             | 217 |