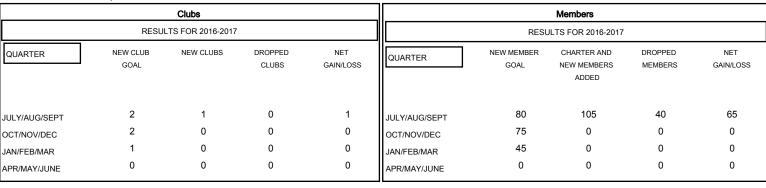

## GOALS AND ACTUAL NEW CLUBS CUMULATIVE

| DROPPED CLUBS: 0 |    | 27 CLUBS OF 105 ADDED 1 OR MORE<br>NEW MEMBERS | GENDER DISTRIBUTION  MALE 3,284 (93.69%) |             |     |
|------------------|----|------------------------------------------------|------------------------------------------|-------------|-----|
| DROPPED MEMBERS  |    |                                                | FEMALE                                   | 221 (6.31%) |     |
| DECEASED         | 1  | CLICK HERE FOR HEALTH ASSESSMENT DATA          | FAMILY UNIT MEMBERS                      |             | 414 |
| CLUB CANCELLED   | 0  |                                                | HEAD OF HOUSEHOLD                        |             | 197 |
| OTHER            | 39 |                                                |                                          |             |     |
| TOTAL            | 40 |                                                | NON-HEAD OF HOUSEHOLD                    |             | 217 |