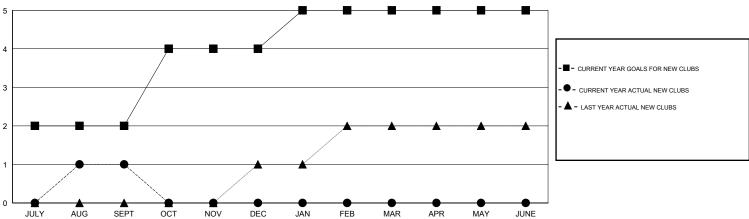

## GOALS AND ACTUAL NEW CLUBS CUMULATIVE

| DROPPED CLUBS: 0 |    | 27 CLUBS OF 105 ADDED 1 OR MORE<br>NEW MEMBERS | GENDER DISTRIBUTION  MALE 3,284 (93.69%) |             |     |
|------------------|----|------------------------------------------------|------------------------------------------|-------------|-----|
| DROPPED MEMBERS  |    |                                                | FEMALE                                   | 221 (6.31%) |     |
| DECEASED         | 1  | CLICK HERE FOR HEALTH ASSESSMENT DATA          | FAMILY UNIT MEMBERS                      |             | 414 |
| CLUB CANCELLED   | 0  |                                                | HEAD OF HOUSEHOLD                        |             | 197 |
| OTHER            | 39 |                                                |                                          |             |     |
| TOTAL            | 40 |                                                | NON-HEAD OF HOUSEHOLD                    |             | 217 |